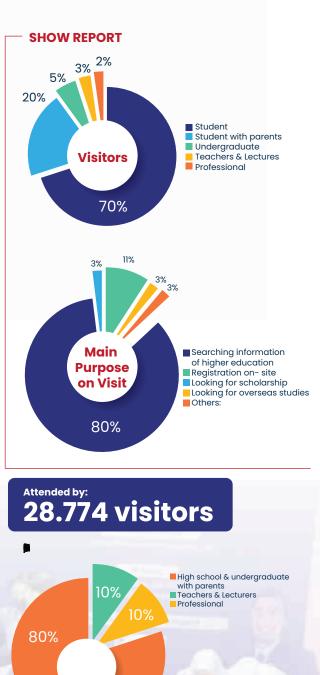

The previous 31<sup>st</sup> IIETE 2023 was visited by more than 35,000 visitors in 4 days, and also attracted more than 150 locally and internationally accredited universities, colleges and institutes offering extensive courses, and educational technology equipment. It will be an opportunity to network face to face with Most educators, Leaders, Education decision makers, Government Officials, Professionals, HR Managers, Companies, prospective students and many more.