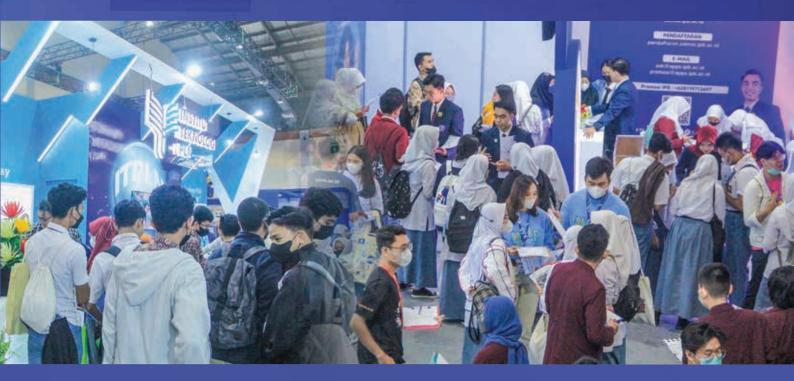

### The Biggest & Longest Running Exhibition

After the success of the previous edition, The 32<sup>nd</sup> IIETE 2024 (Indonesia International Education and Training Expo & Conference), will be held again in conjunction with: IMF 2024 (Indonesia Millennial Festival), IISW (Indonesia International Schoolarship Week), 3rd Indonesia Edutech Expo 2024 - the International Exhibition for Technologies and Supplies for Education, Professional Training, IT, and Lifestyle.

The previous 31<sup>st</sup> IIETE 2023 was visited by more than 35,000 visitors in 4 days, and also attracted more than 150 locally and internationally accredited universities, colleges and institutes offering extensive courses, and educational technology equipment. It will be an opportunity to network face to face with Most educators, Leaders, Education decision makers, Government Officials, Professionals, HR Managers, Companies, prospective students and many more.