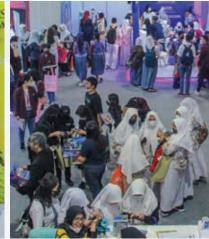

### The Biggest & Longest Running Exhibition

After the success of the previous edition, The 32<sup>nd</sup> IIETE 2024 (Indonesia International Education and Training Expo & Conference), will be held again in conjunction with: IMF 2024 (Indonesia Millennial Festival), IISW (Indonesia International Schoolarship Week), 3rd Indonesia Edutech Expo 2024 - the International Exhibition for Technologies and Supplies for Education, Professional Training, IT, and Lifestyle.

The previous 31<sup>st</sup> IIETE 2023 was visited by more than 35,000 visitors in 4 days, and also attracted more than 150 locally and internationally accredited universities, colleges and institutes offering extensive courses, and educational technology equipment. It will be an opportunity to network face to face with Most educators, Leaders, Education decision makers, Government Officials, Professionals, HR Managers, Companies, prospective students and many more.