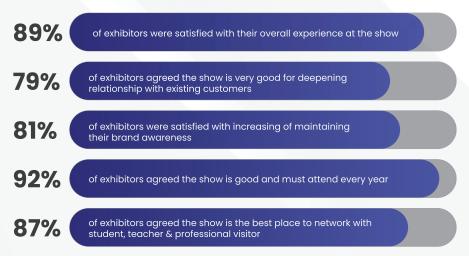

The previous 31<sup>st</sup> IIETE 2023 was visited by more than 35,000 visitors in 4 days, and also attracted more than 150 locally and internationally accredited universities, colleges and institutes offering extensive courses, and educational technology equipment. It will be an opportunity to network face to face with Most educators, Leaders, Education decision makers, Government Officials, Professionals, HR Managers, Companies, prospective students and many more.