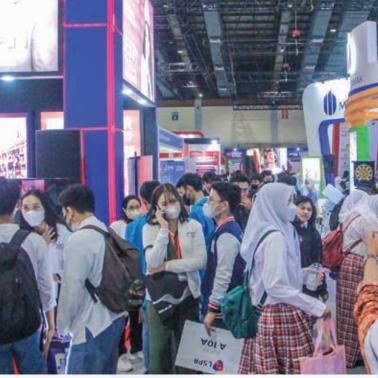

### The Biggest & Longest Running Exhibition

After the success of the previous edition, The 32<sup>nd</sup> IIETE 2024 (Indonesia International Education and Training Expo & Conference), will be held again in conjunction with: IMF 2024 (Indonesia Millennial Festival), IISW (Indonesia International Schoolarship Week), 3rd Indonesia Edutech Expo 2024 - the International Exhibition for Technologies and Supplies for Education, Professional Training, IT, and Lifestyle.

The previous 31<sup>st</sup> IIETE 2023 was visited by more than 35,000 visitors in 4 days, and also attracted more than 150 locally and internationally accredited universities, colleges and institutes offering extensive courses, and educational technology equipment. It will be an opportunity to network face to face with Most educators, Leaders, Education decision makers, Government Officials, Professionals, HR Managers, Companies, prospective students and many more.