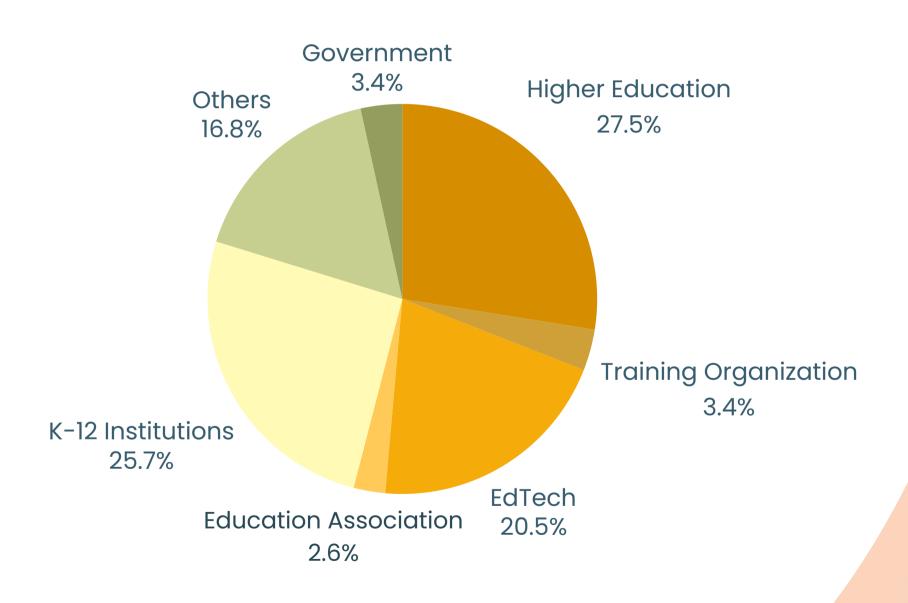

## MEDIA KIT 2024



www.sgeducationnetwork.org

#### Media Kit 2024 > About Us

# Make an Impact in the education community

The Singapore Education Network (SEN) is a regional alliance of Education professionals and organizations in Singapore, Asia, and beyond. We are a Knowledge Hub - Education Community - Business Partner and offer stakeholders in the education sector an opportunity to share - learn - collaborate.

SEN has **2,500+ individual members** from Higher Education institutions, Schools, EdTech & e-learning companies, Thinktanks, Corporates, Government agencies & embassies, International organizations, and more.



#### Media Kit 2024 > 2,500+ SEN Members

#### **Countries & Regions**



#### **Education Segments**





## Channels & Audience



#### **SEN Website**



6,000+ page views/month 1,200+ unique visitors/month

#### **Newsletter & Events EDM**



10,000+ Subscribers

35+% open rate 3+% click rate

### LinkedIn Page + Group + Facebook



3,000+ Followers

600+ Post Views/month 200+ Unique Visitors/month

#### **In-Person Events**



Teacher Skills
Network Workshops
10-20 Attendees



Education Lounge 20-50 Attendees (Singapore, Jakarta, & more)



### **SEN Website**

Promotional banner on:

- 1. SEN home page
- 2. Member's Dashboard
- 3. Events Calendar (for events)

See SEN Website HERE



#### Home Page



#### **Member Dashboard**



#### Events Calendar (for events)





#### Ads banner

**Sponsored Article** 



#### What is Digital Assessment? A Guide to Inspera's Ecosystem Inspera