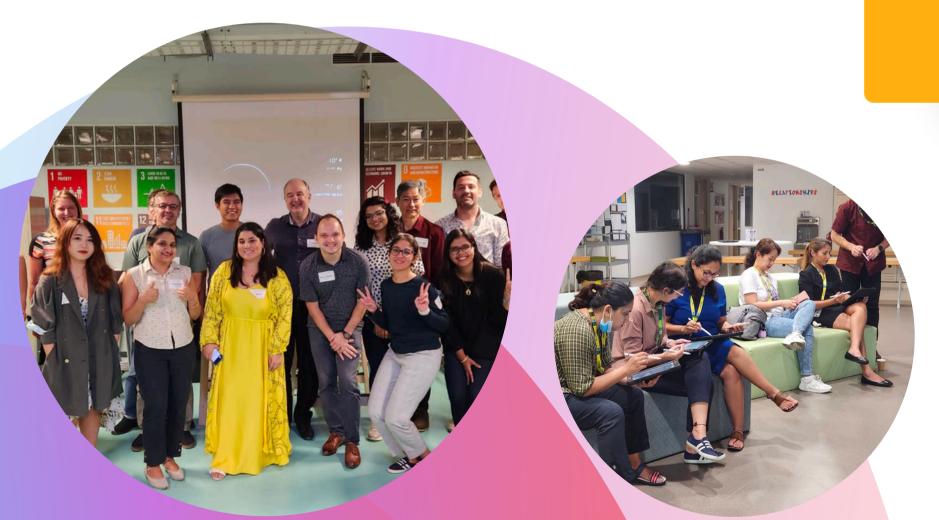

# Hosting and/or Sponsorship of Teacher Skills Network Workshops in Asia

Read more about Teacher Skills Network HERE

Teacher Skills Network is an Initiative to support Teachers & Educators in their professional development journey.

This network of teachers and educators offers both online and in-person workshops designed to enhance teaching techniques and empower educators with practical tools for professional growth.

#### **Why Hosting Teacher Skills Network Workshops?**

You can showcase your EdTech product to the teacher community in Asia.