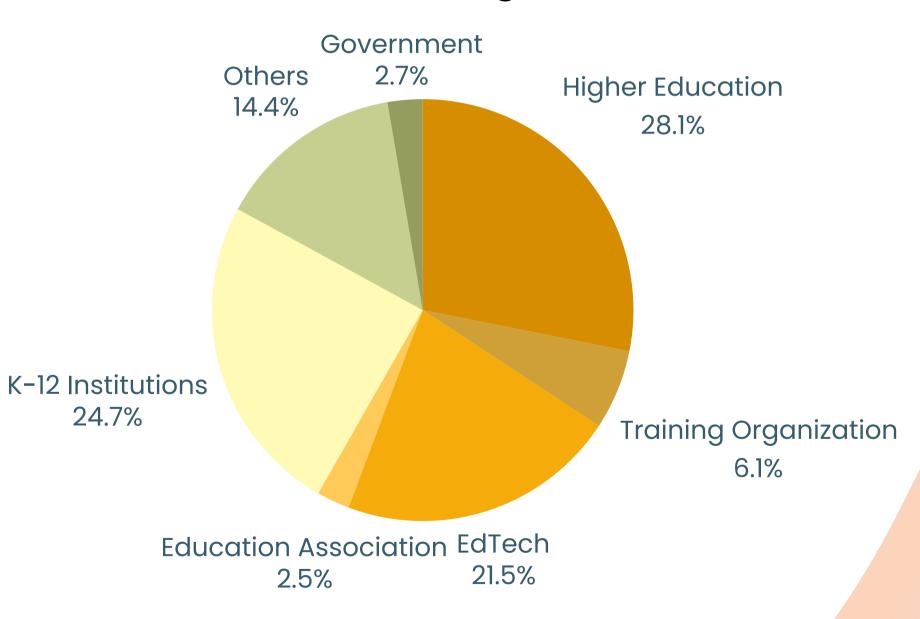

## MEDIA KIT 2025



www.sgeducationnetwork.org



# Make an Impact in the education community

The Singapore Education Network (SEN) is a regional alliance of Education professionals and organizations in Singapore, Asia, and beyond. We are a Knowledge Hub - Education Community - Business Partner and offer stakeholders in the education sector an opportunity to share - learn - collaborate.

SEN has **2,500+ individual members** from Higher Education institutions, Schools, EdTech & e-learning companies, Thinktanks, Corporates, Government agencies & embassies, International organizations, and more.





#### Media Kit 2025 > 2,500+ SEN Members

#### **Countries & Regions**



#### **Education Segments**





## Channels & Audience



#### **SEN Website**



6,000+ page views/month 1,200+ unique visitors/month

#### **Newsletter & Events EDM**



10,000+ Subscribers

35+% open rate 3+% click rate

### LinkedIn Page + Group + Facebook



3,000+ Followers

600+ Post Views/month 200+ Unique Visitors/month

#### **In-Person Events**



Teacher Skills
Network Workshops
10-20 Attendees



Education Lounge 20-50 Attendees (Singapore, Jakarta, & more)



### **SEN Website**

Promotional banner on:

- 1. SEN home page
- 2. Member's Dashboard
- 3. Events Calendar (for events)

See SEN Website HERE



#### Home Page



#### Member Dashboard



#### Events Calendar (for events)





#### Ads banner

**Sponsored Article** 



#### What is Digital Assessment? A Guide to Inspera's Ecosystem Inspera



No