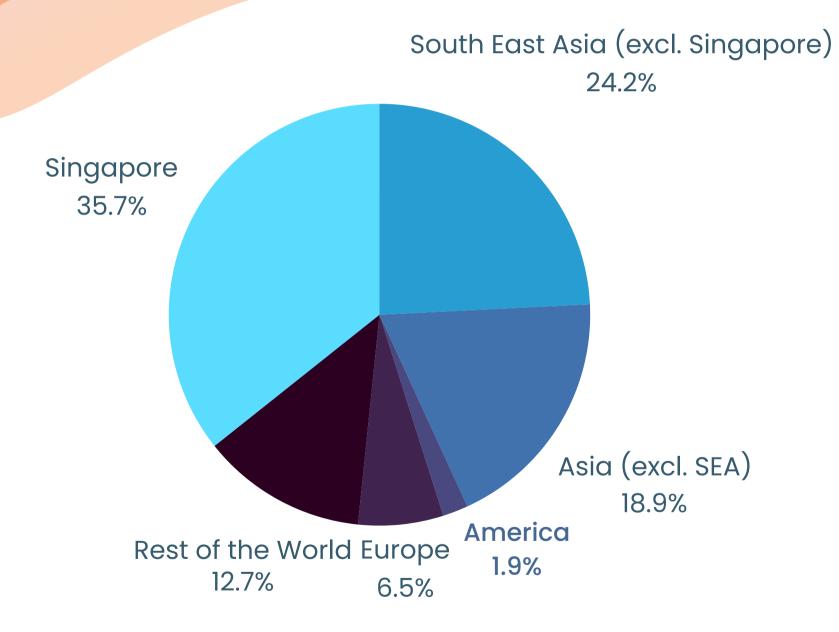

## MEDIA KIT 2025



www.sgeducationnetwork.org



# Make an Impact in the education community

The Singapore Education Network (SEN) is a regional alliance of Education professionals and organizations in Singapore, Asia, and beyond. We are a Knowledge Hub - Education Community - Business Partner and offer stakeholders in the education sector an opportunity to share - learn - collaborate.

SEN has **2,500+ individual members** from Higher Education institutions, Schools, EdTech & e-learning companies, Thinktanks, Corporates, Government agencies & embassies, International organizations, and more.





#### Media Kit 2025 > 2,500+ SEN Members

#### **Countries & Regions**



#### **Education Segments**





## Channels & Audience



#### **SEN Website**



6,000+ page views/month 1,200+ unique visitors/month

#### **Newsletter & Events EDM**



10,000+ Subscribers

35+% open rate 3+% click rate

### LinkedIn Page + Group + Facebook



3,000+ Followers

600+ Post Views/month 200+ Unique Visitors/month

#### **In-Person Events**



Teacher Skills
Network Workshops
10-20 Attendees



Education Lounge 20-50 Attendees (Singapore, Jakarta, & more)



### **SEN Website**

Promotional banner on:

- 1. SEN home page
- 2. Member's Dashboard
- 3. Events Calendar (for events)

See SEN Website HERE



#### Home Page



#### Member Dashboard



#### Events Calendar (for events)





#### Ads banner

**Sponsored Article** 



#### What is Digital Assessment? A Guide to Ins