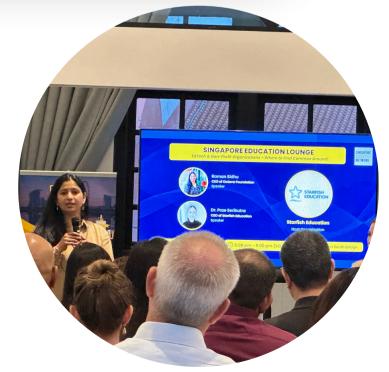

#### **In-Person Events**

Teacher Skills
Network Workshops
10-20 Attendees

Education Lounge 20-50 Attendees (Singapore, Jakarta, & more)

## Hosting and/or Sponsorship of Education Lounge Events

Read more about Education Lounge Events HERE

Education Lounge Event is an in-person gathering of education professionals hosted by an education organization in Asia.

This event is offering an opportunity to network and build partnerships among education stakeholders from Asia and abroad.

#### Why Hosting Education Lounge Events?

You can showcase your brand, products, events, etc. to Education Professionals from Asia and abroad.